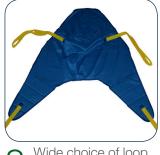

8 Wide choice of 4-point slings with safety clip system.

Four high-quality double castors, two of them with brakes, provide easy movement.

6 Light construction. Chassis, lifting column and components made of 100% aluminum .

Wide choice of loop slings.

Four high-quality double castors, two of them with brakes, provide easy movement.

6 Light construction. Chassis, lifting column and components made of 100% aluminum.

7 Electrically spreadable legs with low height to pass without a problem underneath baths and beds.