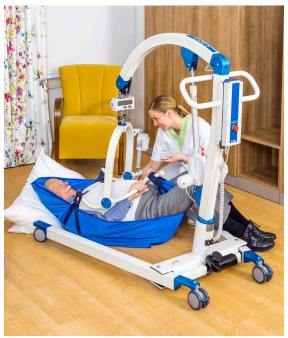

# CARLO Comfort ALU EP 230 Floor Lift

With the help of the CARLO Comfort ALU EP 230, one caregiver can carry out the most difficult task of lifting and transferring the bariatric client in a safe and comfortable way. Especially in the case of an emergency, such as lifting a person who has fallen on the floor, this device is an efficient aid for the caregiver and the client.

The extra wide 4-point carrybar made of stainless steel provides a free rotation area of 360 degrees. This clip sling carrybar offers sufficient space for the bariatric client. The anti-rotational mechanism (ARM) avoids any involuntary rotation and provides a sense of safety during transfer. Due to the extra space between the carrybar and the lifting column the client can be positioned without any problem into the desired care position.