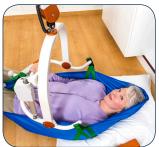

### **TRANSFER SLINGS**

Made of nylon material. With Head support and padded leg area. Washable at max. 60°C (140°F).

| SIZE | WEIGHT                  | COLOUR | PART NUMBER |
|------|-------------------------|--------|-------------|
| S    | 35-65 kg (77-143 lbs)   | red    | 557510      |
| Μ    | 55-85 kg (121-187 lbs)  | yellow | 557520      |
| L    | 75-125 kg (165-275 lbs) | green  | 557530      |
| XL   | 120-160kg (264-352 lbs) | blue   | 557540      |
| XXL  | 150-185kg (330-407 lbs) | blue   | 557550      |

### **BATHING SLINGS**

Made of mesh nylon material. With Head Support an padded leg area. Washable at max. 60°C (140°F).

| SIZE | WEIGHT                  | COLOUR | PART NUMBER |
|------|-------------------------|--------|-------------|
| S    | 35-65 kg (77-143 lbs)   | red    | 557710      |
| Μ    | 55-85 kg (121-187 lbs)  | yellow | 557720      |
| L    | 75-125 kg (165-275 lbs) | green  | 557730      |
| XL   | 120-160kg (264-352 lbs) | blue   | 557740      |
| XXL  | 150-185kg (330-407 lbs) | blue   | 557750      |

### **TOILET SLINGS**

Made of nylon material. With Head Support and padded armpit and leg area. Washable at max. 60°C (140°F).

| SIZE | WEIGHT                  | COLOUR | PART NUMBER |
|------|-------------------------|--------|-------------|
| S    | 35-65 kg (77-143 lbs)   | red    | 557610      |
| Μ    | 55-85 kg (121-187 lbs)  | yellow | 557620      |
| L    | 75-125 kg (165-275 lbs) | green  | 557630      |
| XL   | 120-160kg (264-352 lbs) | blue   | 557640      |
| XXL  | 150-185kg (330-407 lbs) | blue   | 557650      |