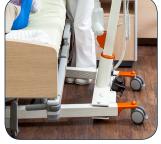

This light weight and easy to maneuver device has a lifting column made of 100% aluminum. Its carrybar can be rotated 360 degrees and features the anti-rotation mechanism (ARM) to keep the carrybar and client stable during transfers. Thanks to the electrical positioning system (EPS) of the CARLO Comfort ALU EP, the caregiver can place the client/patient without any effort or force. The caregiver can also be in direct contact with the client at all times, providing an additional feeling of safety while maintaining an ergonomic working position. With the CARLO Comfort ALU EP the client can be repositioned from sitting into a lying position and viceversa without any problem, this device also enables an optimal transfer to a bed or a toilet.

## CARLO Classic ALU Floor Lift

The CARLO Classic ALU floor lift is characterized by a very light and stable aluminum construction offering full safety and comfort to clients and caregivers.

The 6-point carrybar can be lowered to the floor by using the hand set and then safely and easily lifts from the floor. The low height of the carrier frame facilities transfers to bathtubs and beds.

The CARLO Classic ALU 6-point carrybar includes a safety locking mechanism to attach the sling and the anti-rotation mechanism (ARM\*) for easier and safer transfers. This lift supports the caregiver in their everyday lifting and transfer routines in an optimal and reliable manner. It also allows ergonomical safe and efficient work at all times without putting any strain on the musculoskeletal system when lifting and repositioning a client.