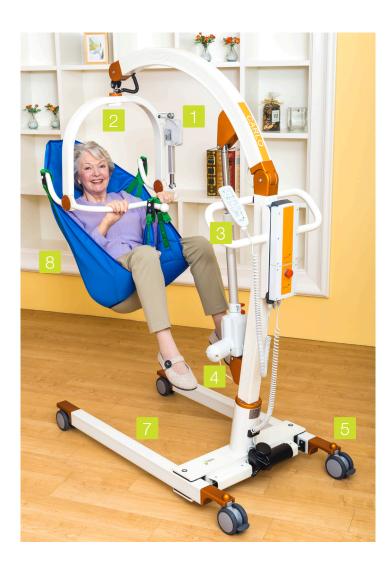

### CARLO Comfort ALU – Performance features Your advantages for safe and comfortable transfers...

Electrical positioning system (EPS) in order to position your patients without any effort and force.

2 Carrybar with antirotation mechanism (ARM\*) and a free rotation area of 360°.

Cable remote control with display of the charging condition of the battery, failure diagnostics, service.

4 Electrical height adjustment with lowering of the carrybar to the floor. Also includes manual emergency lowering system.

8 Wide choice of 4-point slings with safety clip system.

Four high-quality double castors, two of them with brakes, provide easy movement.

6 Light construction. Chassis, lifting column and components made of 100% aluminum .

Electrically spreadable legs with low height to pass without a problem underneath baths and beds.