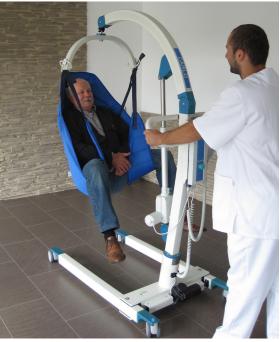

## CARLO Comfort ALU EP Floor Lift

In combination with a wide choice of high quality slings, the CARLO Comfort ALU EP can be used in all areas of care. In addition to lifting and transporting the client, the CARLO Comfort ALU EP is also appropriate for bathing, showering and for transferring to the toilet.

This light weight and easy to maneuver device has a lifting column made of 100% aluminum. Its carrybar can be rotated 360 degrees and features the anti-rotation mechanism (ARM) to keep the carrybar and client stable during transfers. Thanks to the electrical positioning system (EPS) of the CARLO Comfort ALU EP, the caregiver can place the client/patient without any effort or force. The caregiver can also be in direct contact with the client at all times, providing an additional feeling of safety while maintaining an ergonomic working position. With the CARLO Comfort ALU EP the client can be repositioned from sitting into a lying position and viceversa without any problem, this device also enables an optimal transfer to a bed or a toilet.

# CARLO Comfort ALU EP 230 Floor Lift

With the help of the CARLO Comfort ALU EP 230, one caregiver can carry out the most difficult task of lifting and transferring the bariatric client in a safe and comfortable way. Especially in the case of an emergency, such as lifting a person who has fallen on the floor, this device is an efficient aid for the caregiver and the client.

The extra wide 4-point carrybar made of stainless steel provides a free rotation area of 360 degrees. This clip sling carrybar offers sufficient space for the bariatric client. The anti-rotational mechanism (ARM) avoids any involuntary rotation and provides a sense of safety during transfer. Due to the extra space between the carrybar and the lifting column the client can be positioned without any problem into the desired care position.