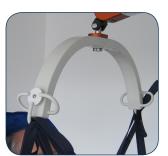

### CARLO Comfort ALU – Performance features Your advantages for safe and comfortable transfers...

Electrical positioning system (EPS) in order to position your patients without any effort and force.

2 Carrybar with antirotation mechanism (ARM\*) and a free rotation area of 360°.

This light weight and easy to maneuver device has a lifting column made of 100% aluminum. Its carrybar can be rotated 360 degrees and features the anti-rotation mechanism (ARM) to keep the carrybar and client stable during transfers. Thanks to the electrical positioning system (EPS) of the CARLO Comfort ALU EP, the caregiver can place the client/patient without any effort or force. The caregiver can also be in direct contact with the client at all times, providing an additional feeling of safety while maintaining an ergonomic working position. With the CARLO Comfort ALU EP the client can be repositioned from sitting into a lying position and viceversa without any problem, this device also enables an optimal transfer to a bed or a toilet.