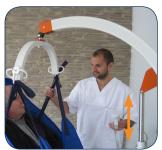

This light weight and easy to maneuver device has a lifting column made of 100% aluminum. Its carrybar can be rotated 360 degrees and features the anti-rotation mechanism (ARM) to keep the carrybar and client stable during transfers. Thanks to the electrical positioning system (EPS) of the CARLO Comfort ALU EP, the caregiver can place the client/patient without any effort or force. The caregiver can also be in direct contact with the client at all times, providing an additional feeling of safety while maintaining an ergonomic working position. With the CARLO Comfort ALU EP the client can be repositioned from sitting into a lying position and viceversa without any problem, this device also enables an optimal transfer to a bed or a toilet.

# CARLO Comfort ALU EP 230 Floor Lift

With the help of the CARLO Comfort ALU EP 230, one caregiver can carry out the most difficult task of lifting and transferring the bariatric client in a safe and comfortable way. Especially in the case of an emergency, such as lifting a person who has fallen on the floor, this device is an efficient aid for the caregiver and the client.