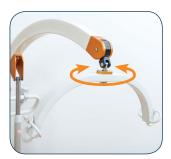

### CARLO Comfort ALU – Performance features Your advantages for safe and comfortable transfers...

Electrical positioning system (EPS) in order to position your patients without any effort and force.

2 Carrybar with antirotation mechanism (ARM\*) and a free rotation area of 360°.

This light weight and easy to maneuver device has a lifting column made of 100% aluminum. Its carrybar can be rotated 360 degrees and features the anti-rotation mechanism (ARM) to keep the carrybar and client stable during transfers. Thanks to the electrical positioning system (EPS) of the CARLO Comfort ALU EP, the caregiver can place the client/patient without any effort or force. The caregiver can also be in direct contact with the client at all times, providing an additional feeling of safety while maintaining an ergonomic working position. With the CARLO Comfort ALU EP the client can be repositioned from sitting into a lying position and viceversa without any problem, this device also enables an optimal transfer to a bed or a toilet.

The extra wide 4-point carrybar made of stainless steel provides a free rotation area of 360 degrees. This clip sling carrybar offers sufficient space for the bariatric client. The anti-rotational mechanism (ARM) avoids any involuntary rotation and provides a sense of safety during transfer. Due to the extra space between the carrybar and the lifting column the client can be positioned without any problem into the desired care position.