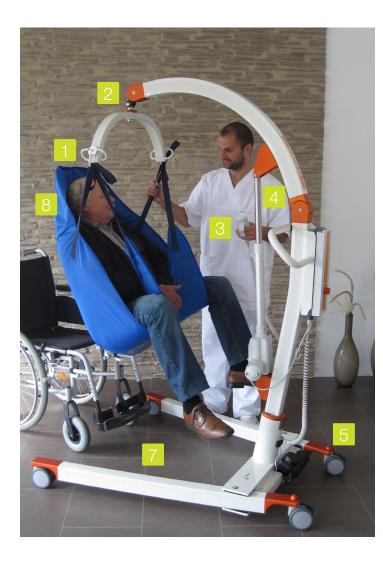

### CARLO Comfort ALU – Performance features Your advantages for safe and comfortable transfers...

Electrical positioning system (EPS) in order to position your patients without any effort and force.

2 Carrybar with antirotation mechanism (ARM\*) and a free rotation area of 360°.

Cable remote control with display of the charging condition of the battery, failure diagnostics, service.

4 Electrical height adjustment with lowering of the carrybar to the floor. Also includes manual emergency lowering system.

8 Wide choice of 4-point slings with safety clip system.

Four high-quality double castors, two of them with brakes, provide easy movement.

6 Light construction. Chassis, lifting column and components made of 100% aluminum .