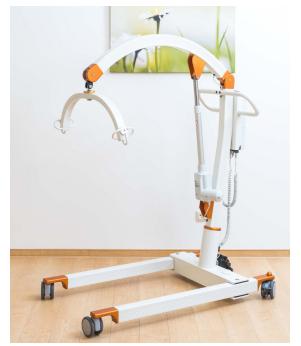

# CARLO ALU Floor Lift Series

Specifically for lifting, repositioning and transferring patients who are limited in their mobility

### CARLO Comfort ALU – Performance features Your advantages for safe and comfortable transfers...

Electrical positioning system (EPS) in order to position your patients without any effort and force.

2 Carrybar with antirotation mechanism (ARM\*) and a free rotation area of 360°.

Cable remote control with display of the charging condition of the battery, failure diagnostics, service.

4 Electrical height adjustment with lowering of the carrybar to the floor. Also includes manual emergency lowering system.

8 Wide choice of 4-point slings with safety clip system.

Four high-quality double castors, two of them with brakes, provide easy movement.

6 Light construction. Chassis, lifting column and components made of 100% aluminum .

Electrically spreadable legs with low height to pass without a problem underneath baths and beds.