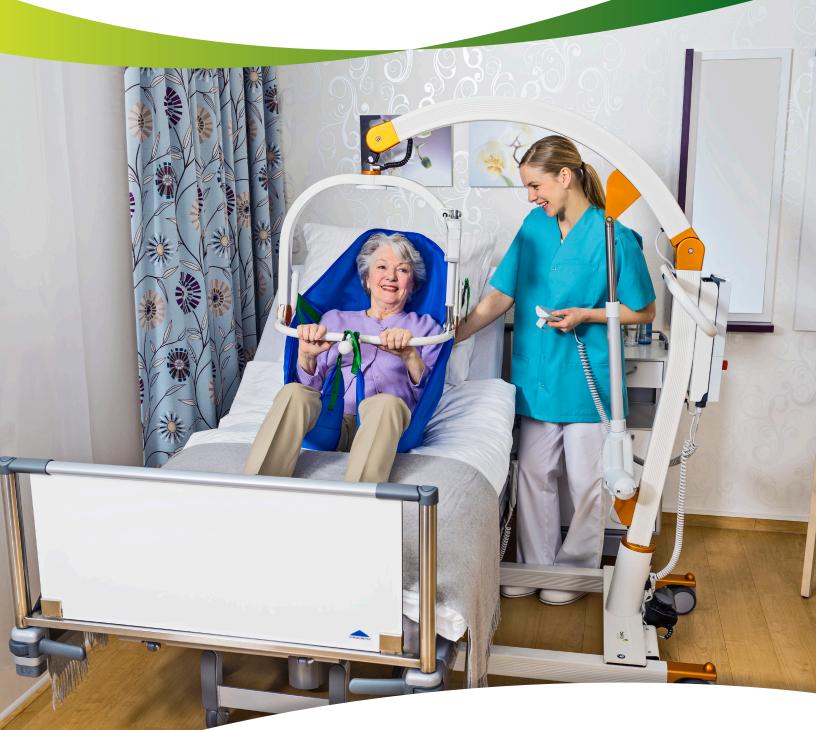

## CARLO Comfort ALU EP Floor Lift

In combination with a wide choice of high quality slings, the CARLO Comfort ALU EP can be used in all areas of care. In addition to lifting and transporting the client, the CARLO Comfort ALU EP is also appropriate for bathing, showering and for transferring to the toilet.

This light weight and easy to maneuver device has a lifting column made of 100% aluminum. Its carrybar can be rotated 360 degrees and features the anti-rotation mechanism (ARM) to keep the carrybar and client stable during transfers. Thanks to the electrical positioning system (EPS) of the CARLO Comfort ALU EP, the caregiver can place the client/patient without any effort or force. The caregiver can also be in direct contact with the client at all times, providing an additional feeling of safety while maintaining an ergonomic working position. With the CARLO Comfort ALU EP the client can be repositioned from sitting into a lying position and viceversa without any problem, this device also enables an optimal transfer to a bed or a toilet.