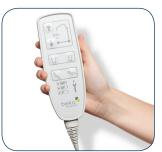

Cable remote control with display of the charging condition of the battery, failure diagnostics, service.

4 Electrical height adjustment with lowering of the carrybar to the floor. Also includes manual emergency lowering system.

Cable remote control with display of the charging condition of the battery, failure diagnostics, service.

Electrical height adjustment with lowering of the carrybar bar to the floor. Also includes manual emergency lowering system.