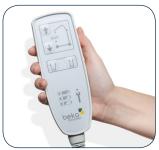

Cable remote control with display of the charging condition of the battery, failure diagnostics, service.

4 Electrical height adjustment with lowering of the carrybar to the floor. Also includes manual emergency lowering system.

Cable remote control with display of the charging condition of the battery, failure diagnostics, service.

Electrical height adjustment with lowering of the carrybar bar to the floor. Also includes manual emergency lowering system.