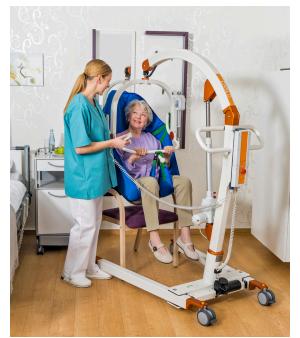

## CARLO Comfort ALU EP Floor Lift

In combination with a wide choice of high quality slings, the CARLO Comfort ALU EP can be used in all areas of care. In addition to lifting and transporting the client, the CARLO Comfort ALU EP is also appropriate for bathing, showering and for transferring to the toilet.

This light weight and easy to maneuver device has a lifting column made of 100% aluminum. Its carrybar can be rotated 360 degrees and features the anti-rotation mechanism (ARM) to keep the carrybar and client stable during transfers. Thanks to the electrical positioning system (EPS) of the CARLO Comfort ALU EP, the caregiver can place the client/patient without any effort or force. The caregiver can also be in direct contact with the client at all times, providing an additional feeling of safety while maintaining an ergonomic working position. With the CARLO Comfort ALU EP the client can be repositioned from sitting into a lying position and viceversa without any problem, this device also enables an optimal transfer to a bed or a toilet.